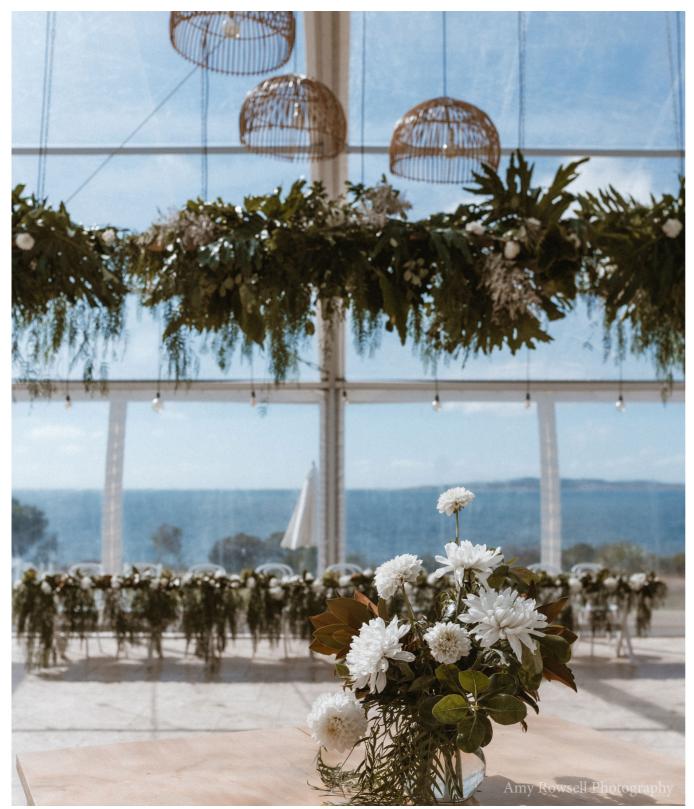

### The property features a large travertine tiled pad which holds three different size marquees, with a clear or white roof.

## YOUR WEDDING RECEPTION

Bonnie McEvoy Photography

25m x 12m

maximum 250 guests 20m x 12m

maximum 200 guests 15m x 12m

maximum 150 guests

# STYLING OPTIONS

We are able to offer floral arrangements and have limited furniture options, otherwise we recommend contacting local suppliers for your needs.