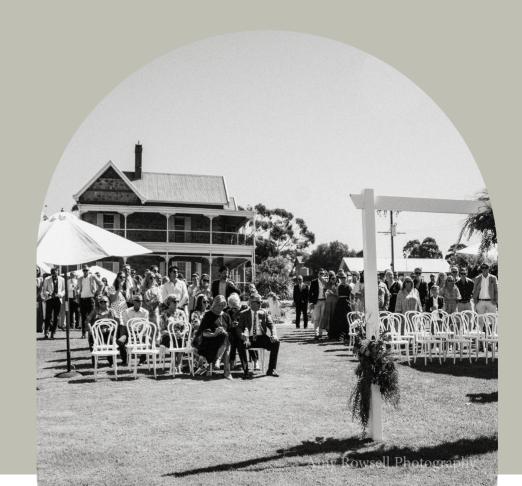

There are multiple options around the grounds for your ceremony. If you are after an uninterrupted backdrop the gully features large sprawling trees with snippets of sea views or another option is to have your ceremony on the manicured lawn with Boston House or Boston Bay Harbour as the backdrop.

### The property features a large travertine tiled pad which holds three different size marquees, with a clear or white roof.