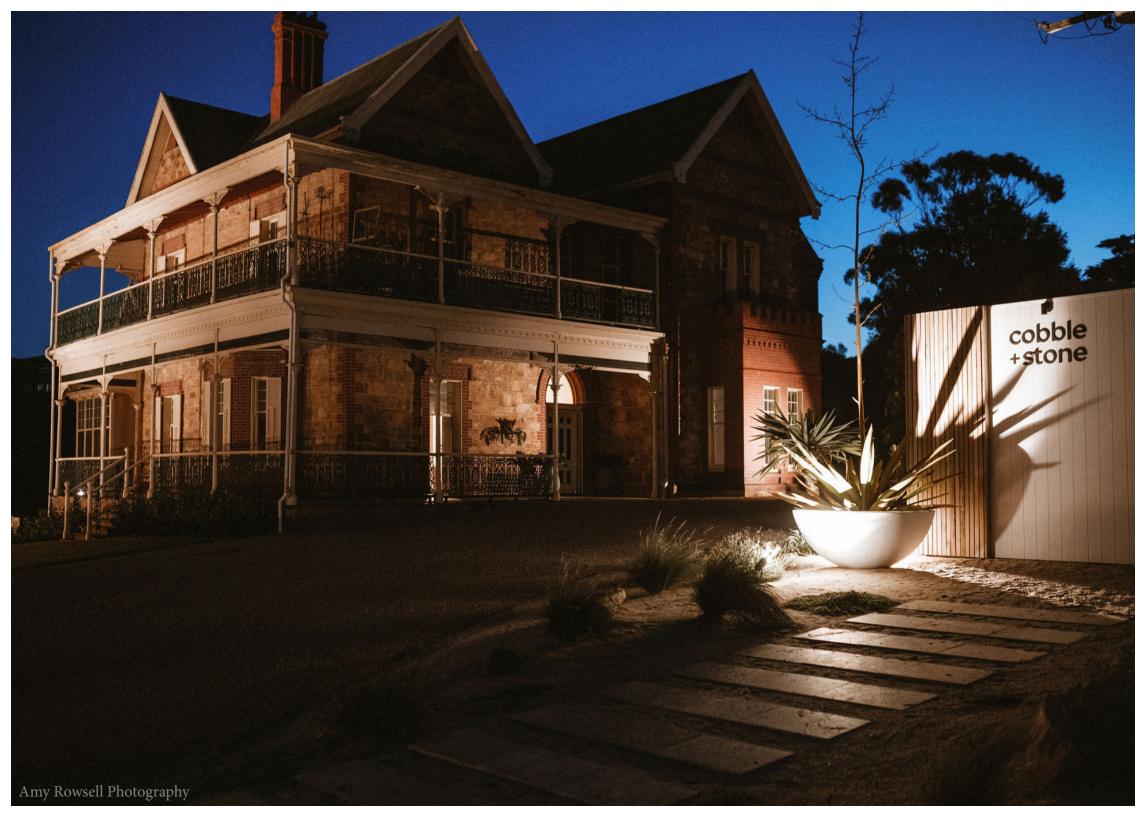

### COBBLE + STONE

Cobble + Stone is an event and function venue located on traditional Barngarla land, in Port Lincoln South Australia. The property is set on 13 acres of lush garden and manicured lawns with commanding views overlooking the picturesque Boston Bay harbour. Featured on the grounds of Cobble + Stone is the Grand Victorian residence referred to as Boston House. Boston House is a sophisticated stone exterior building dating back to 1885, holding a rich part of Port Lincoln's history.