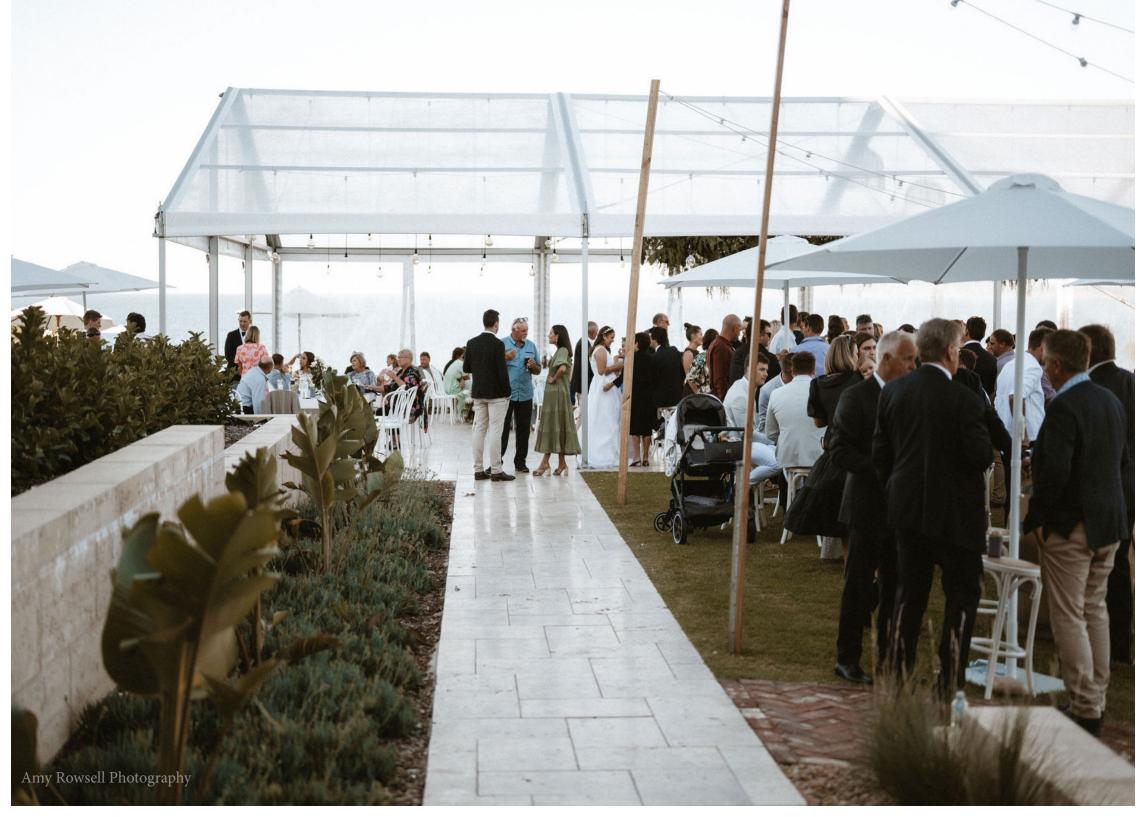

There are multiple options around the grounds for your ceremony. If you are after an uninterrupted backdrop the gully features large sprawling trees with snippets of sea views or another option is to have your ceremony on the manicured lawn with Boston House or Boston Bay Harbour as the backdrop.

### The property features a large travertine tiled pad which holds three different size marquees, with a clear or white roof.