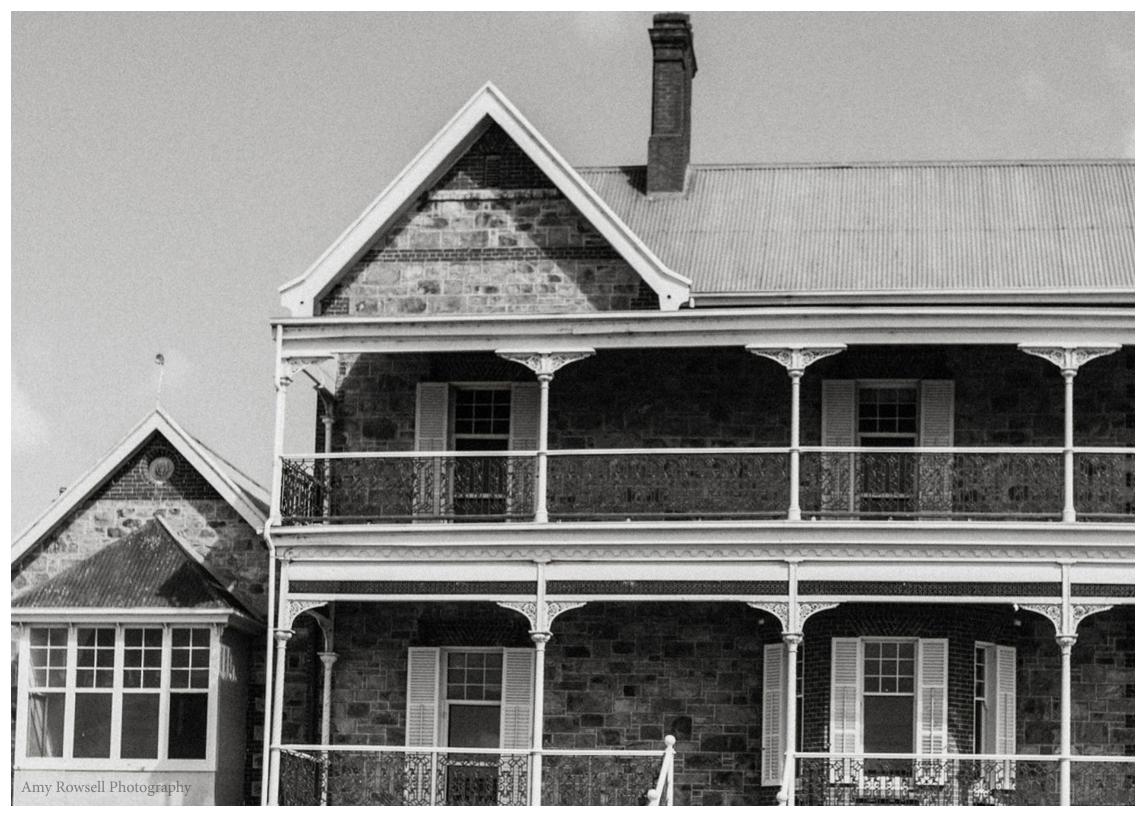

### COBBLE + STONE

Cobble + Stone is an event and function venue located on traditional Barngarla land, in Port Lincoln South Australia. The property is set on 13 acres of lush garden and manicured lawns with commanding views overlooking the picturesque Boston Bay harbour. Featured on the grounds of Cobble + Stone is the Grand Victorian residence referred to as Boston House. Boston House is a sophisticated stone exterior building dating back to 1885, holding a rich part of Port Lincoln's history.