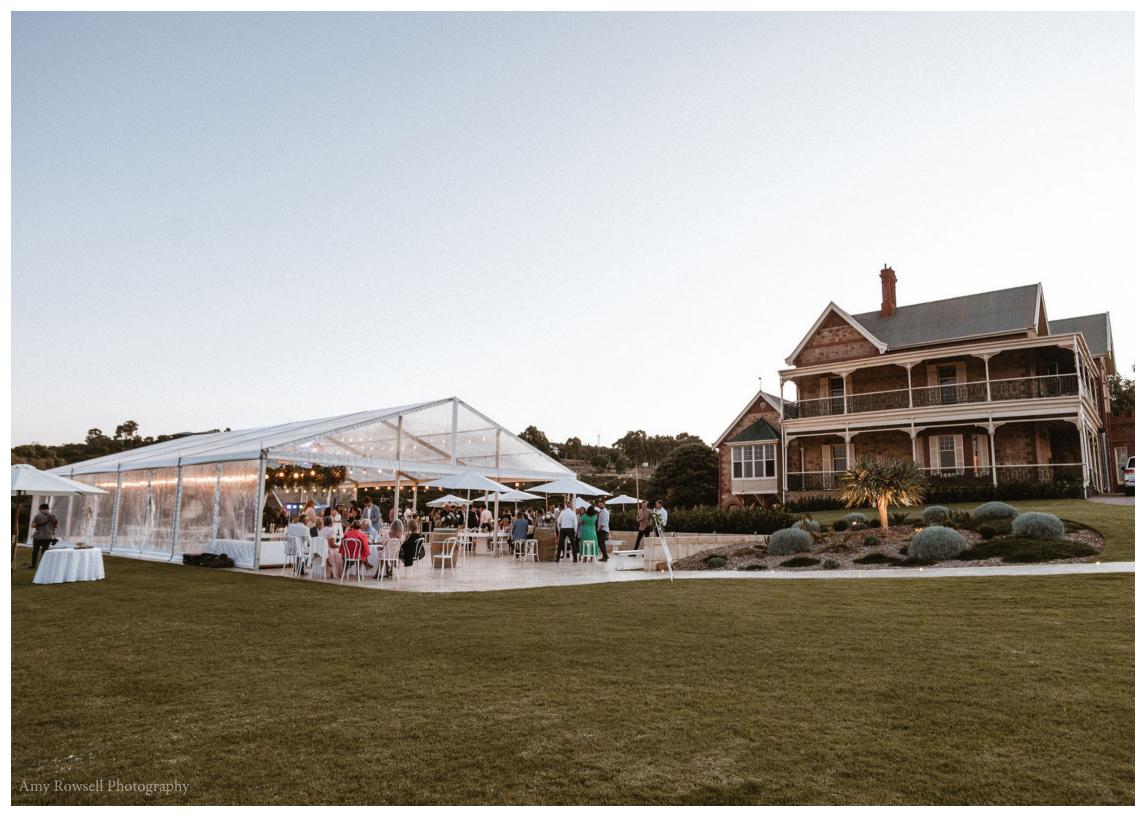

### The property features a large travertine tiled pad which holds three different size marquees, with a clear or white roof.

## YOUR WEDDING RECEPTION

Bonnie McEvoy Photography

25m x 12m

maximum 250 guests 20m x 12m

maximum 200 guests 15m x 12m

maximum 150 guests