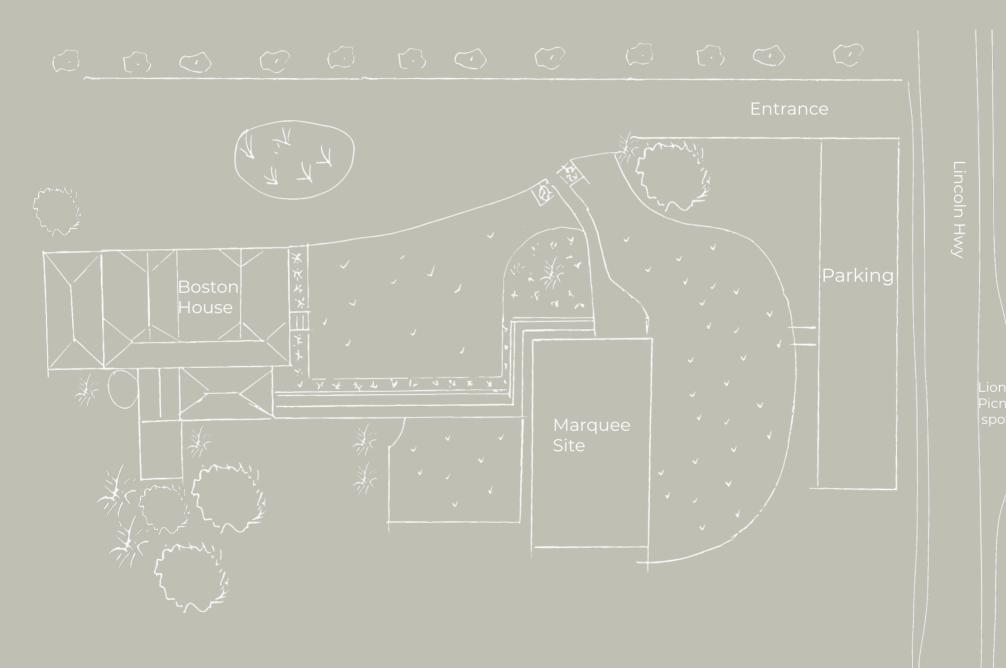

# SITE MAP

AT C+S GUESTS ARE GIVEN EXCLUSIVE ACCESS TO OUR PROPERTY TO HOST THEIR EVENT.

Amy Rowsell Photography

### LOCATION

Cobble + Stone is located at 41 - 57 Lincoln Highway, Boston, Port Lincoln. This property features uninterrupted views of Boston Bay. Located only 10 minutes from the Port Lincoln Airport and 5 minute from Port Lincoln, this location is centrally located for all occasions. There is on site parking and drop off and pick up locations for guests to arrive and depart.

### VENUE PARKING + TRANSPORT

Venue parking is only available by the home for suppliers and staff, all other guests must park in the bottom car park at the front entrance.