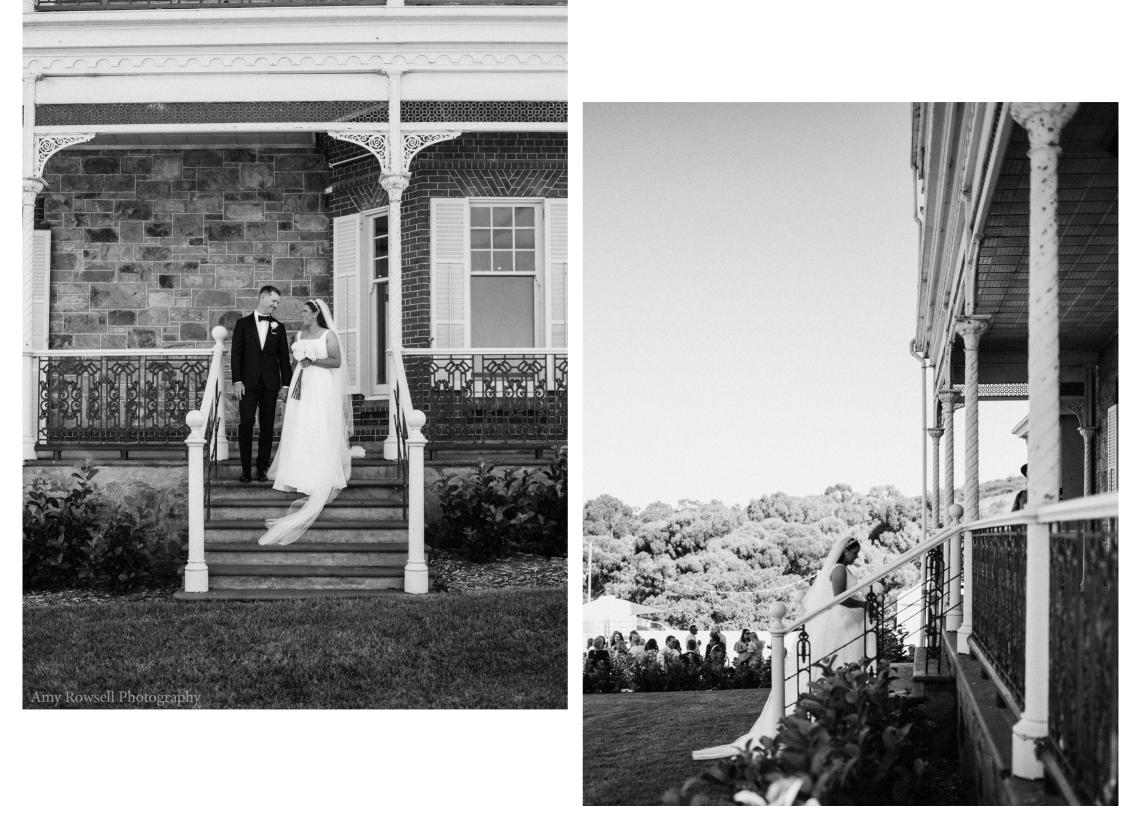

### COBBLE + STONE

Cobble + Stone is an event and function venue located on traditional Barngarla land, in Port Lincoln South Australia. The property is set on 13 acres of lush garden and manicured lawns with commanding views overlooking the picturesque Boston Bay harbour. Featured on the grounds of Cobble + Stone is the Grand Victorian residence referred to as Boston House. Boston House is a sophisticated stone exterior building dating back to 1885, holding a rich part of Port Lincoln's history.

There are multiple options around the grounds for your ceremony. If you are after an uninterrupted backdrop the gully features large sprawling trees with snippets of sea views or another option is to have your ceremony on the manicured lawn with Boston House or Boston Bay Harbour as the backdrop.